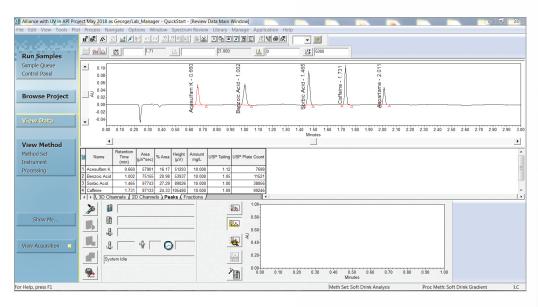

Figure 1. The Empower QuickStart Interface uses a navigation bar to guide you through the software and all tasks are carried out in one window.