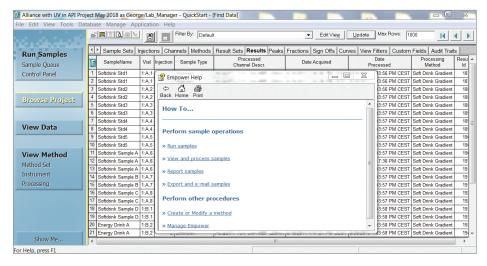

Figure 2. Show Me... Help provides interactive help in carrying out common tasks.